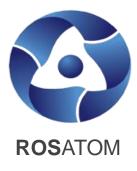

## **GLOBAL MARKET TRENDS**

Thermal generation market growth by 2030 ≈ 20% or 45.5 GW per year