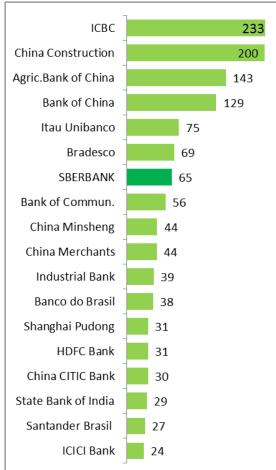

## SBERBANK - ONE OF THE LARGEST BANKS

#### MARKET CAPITALIZATION AS OF APRIL 2013, US BILLION

#### World (by ROE – 5Y Avg.)<sup>1</sup>

<sup>1)</sup> Among top 50 world banks by market capitalization as of April 23, 2013; Average ROE for the past 5 years.