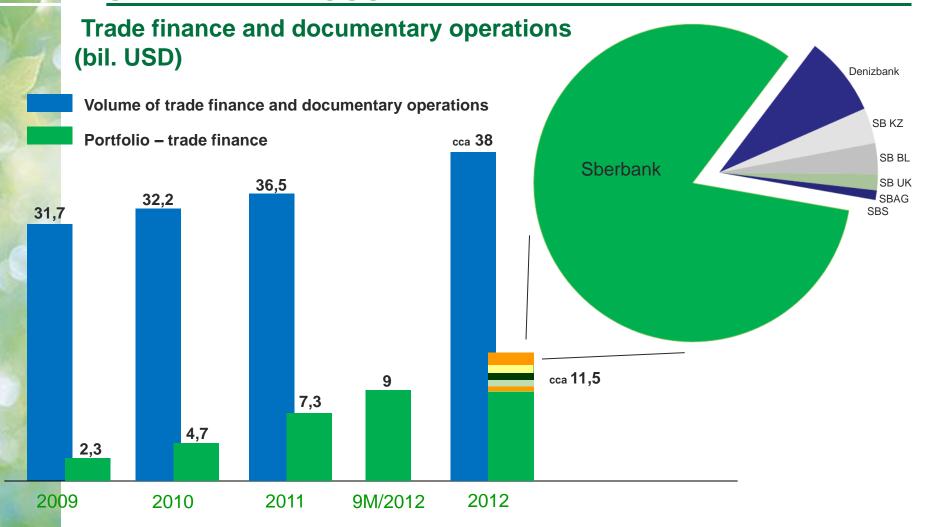

### **EXPORT AND TRADE FINANCE**

- Trade finance and documentary operations of the Sberbank group are continuously increasing (volumes, income, profit)
- Unified policy and common standards
- Effective risk management and cost management
- Client oriented approach and excellent services

Being a part of one of the biggest, the most dynamic and fast growing banking institutions in the world, Sberbank CZ want to be a significant player on the trade finance market in the CEE region and want to continuously grow and be appreciated in Western Europe.