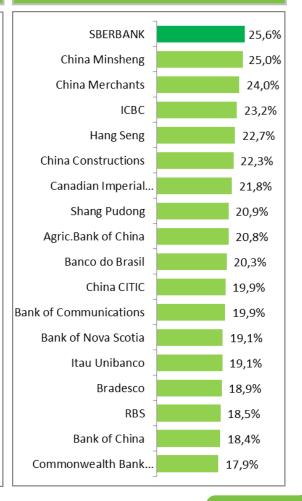

## SBERBANK - ONE OF THE LARGEST BANKS

#### MARKET CAPITALIZATION AS OF APRIL 2013, US BILLION

#### World (by ROE – 5Y Avg.)<sup>1</sup>

<sup>1)</sup> Among top 50 world banks by market capitalization as of April 23, 2013; Average ROE for the past 5 years.