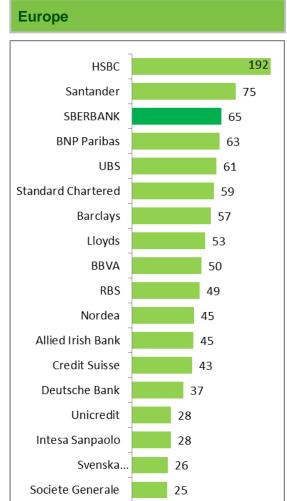

## SBERBANK - ONE OF THE LARGEST BANKS

#### MARKET CAPITALIZATION AS OF APRIL 2013, US BILLION

#### World (by ROE – 5Y Avg.)<sup>1</sup>

<sup>1)</sup> Among top 50 world banks by market capitalization as of April 23, 2013; Average ROE for the past 5 years.