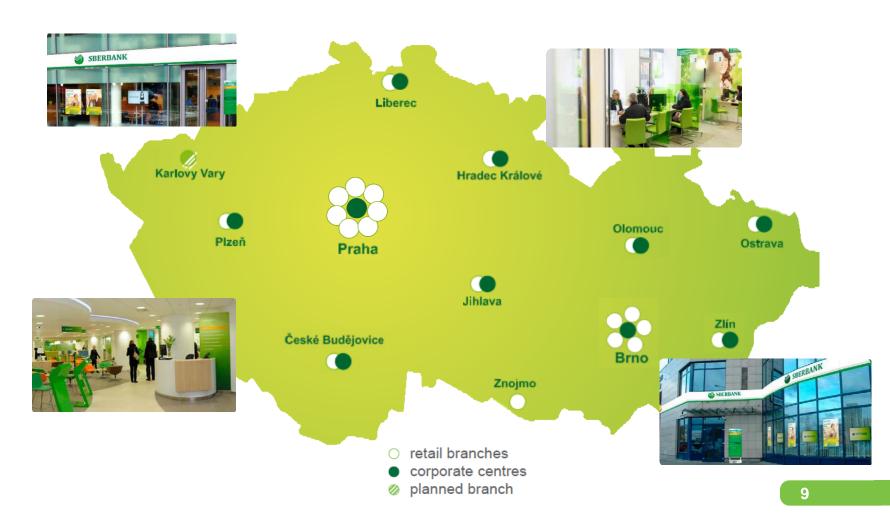

## SBERBANK IN CZECH REPUBLIC

## Throughout the Czech Republic: 22 retail branches, 10 corporate centres

- 1 About Us
- Strategic partnership between Rosatom and Sberbank
- Partnership between Sberbank and Czech exporters

- □ Development of strategic partnership, cooperation and support concerning the financing of the international projects
- □Support of export and import operations
- ☐ Innovative and effective banking technologies