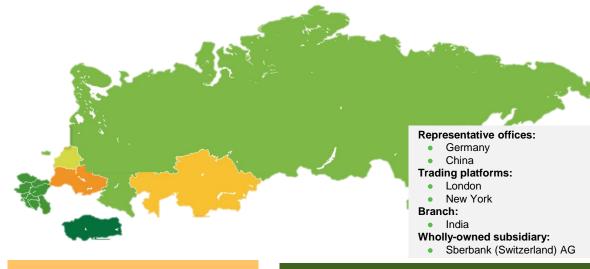

### SBERBANK GROUP

- Sberbank of Russia is the largest bank in Russia that accounts for almost one third of all Russian banking sector assets.
- In February 2012, Sberbank completed the acquisition of Volksbank International AG.
- In September 2012, Sberbank completed the acquisition of DenizBank AS which is ranked 6th among private and 9th among all Turkish banks by consolidated total assets.

#### **Central & Eastern Europe**

#### Sberbank Europe AG

- 100% stake (2,2% of Group's assets)
- Headquartered in Austria; 291 branches in 8 countries: Croatia, Czech Republic, Slovakia, Bosnia-Herzegovina, Hungary, Slovenia, Serbia and Ukraine

#### **Ukraine**

#### Sberbank of Russia JSC

- 100% stake
- 0,6% of Group's assets
- 1,8% market share by assets

#### **Belarus**

#### JSC BPS-Sberbank

- 97.9% stake
- 0,8% of Group's assets
- # 3 by assets
- 9,8% market share by assets

#### Kazakhstan

#### SB JSC Sherbank

- 100% stake
- 1% of Group's assets
- # 6 by assets
- 4,6% market share by assets

#### Turkey

#### DenizBank AS

- 99.85% stake
- Headquartered in Turkey
- Nearly 600 branches; 2,370 ATMs; 110,324 POS terminals