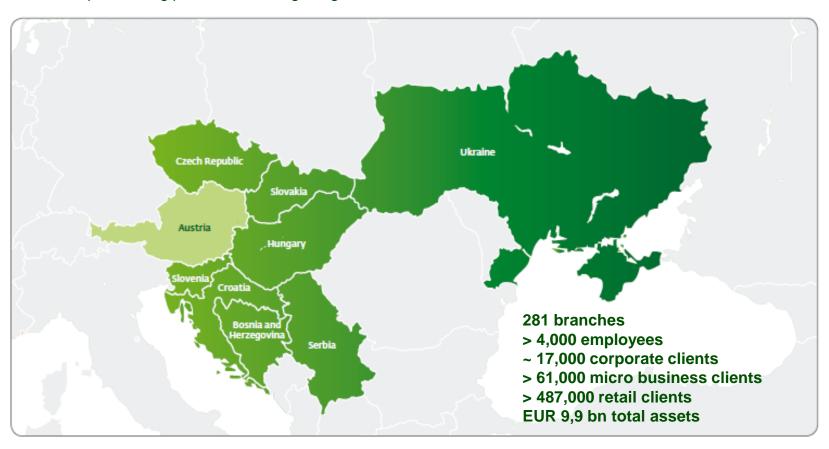

## **SBERBANK EUROPE**

#### Building a bridge to Central and Eastern Europe, Russia and CIS

Sberbank Europe is a leading market player that delivers innovative products based on excellence and state-of-the-art technology. Combining the local expertise and customer focus of our employees, Sberbank Europe is a unique banking partner in building bridges to Eastern business in CEE, Russia and CIS.

## SBERBANK EUROPE NETWORK IN CEE

Branches 24
Assets EUR 2.438 m
Year of foundation 1993

Branches 41
Assets EUR 1.748 m
Year of foundation 1991

Branches 48
Assets EUR 227 m
Year of foundation 2007

Branches 12
Assets EUR 1.340 m
Year of foundation 1993

Branches 53
Assets EUR 1.882 m
Year of foundation 1993

Hungary

Year of foundation

Sberbank Croatia

2012

Branches 31

Assets EUR 1.092 m

Year of foundation

Branches 21
Assets EUR 256 m
Year of foundation 2007

Branches 25
Assets EUR 348 m
Year of foundation 2000

2003

1997