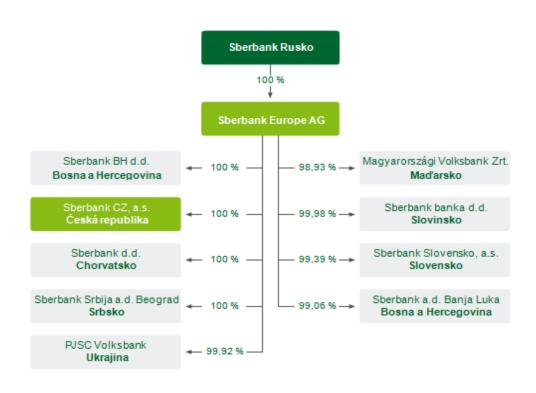

### SBERBANK GROUP

- Sberbank of Russia is the largest bank in Russia that accounts for almost one third of all Russian banking sector assets.
- In February 2012, Sberbank completed the acquisition of Volksbank International AG.
- In September 2012, Sberbank completed the acquisition of DenizBank AS which is ranked 6th among private and 9th among all Turkish banks by consolidated total assets.

#### **Central & Eastern Europe**

#### Sberbank Europe AG

- 100% stake (2,2% of Group's assets)
- Headquartered in Austria; 291 branches in 8 countries: Croatia, Czech Republic, Slovakia, Bosnia-Herzegovina, Hungary, Slovenia, Serbia and Ukraine