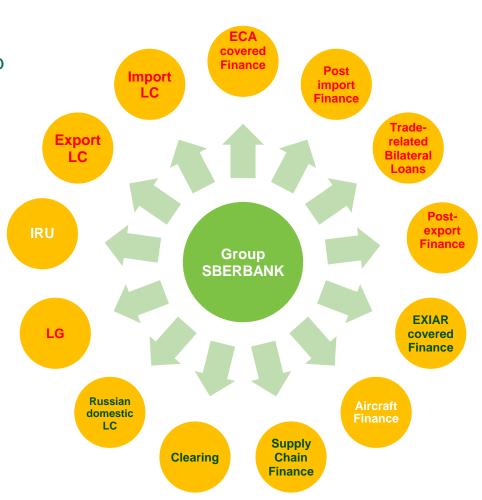

# EXPORT AND TRADE FINANCE SBERBANK RUSSIA

### **EXPORT AND TRADE FINANCE**

- Trade finance and documentary operations of the Sberbank group are continuously increasing (volumes, income, profit)
- Unified policy and common standards
- Effective risk management and cost management
- Client oriented approach and excellent services