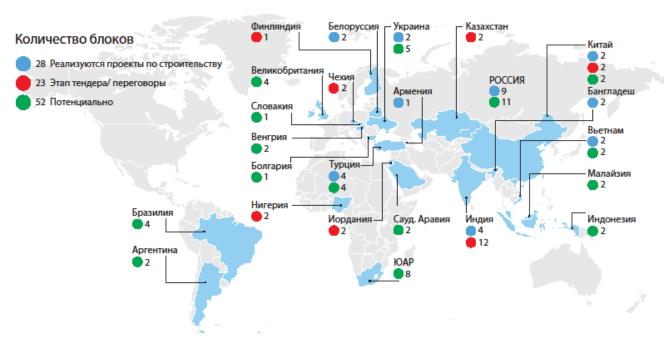

## PROJECTS OF ROSATOM

## АЭС РОСАТОМА востребованы во всем мире

#### Росатом сегодня реализует 28 проектов по строительству АЭС

Перспективный портфель зарубежных заказов Росатома до 2030 года – более 80 энергоблоков.

- 1 About Us
- 2 Strategic partnership between Rosatom and Sberbank
- Partnership between Sberbank and Czech exporters