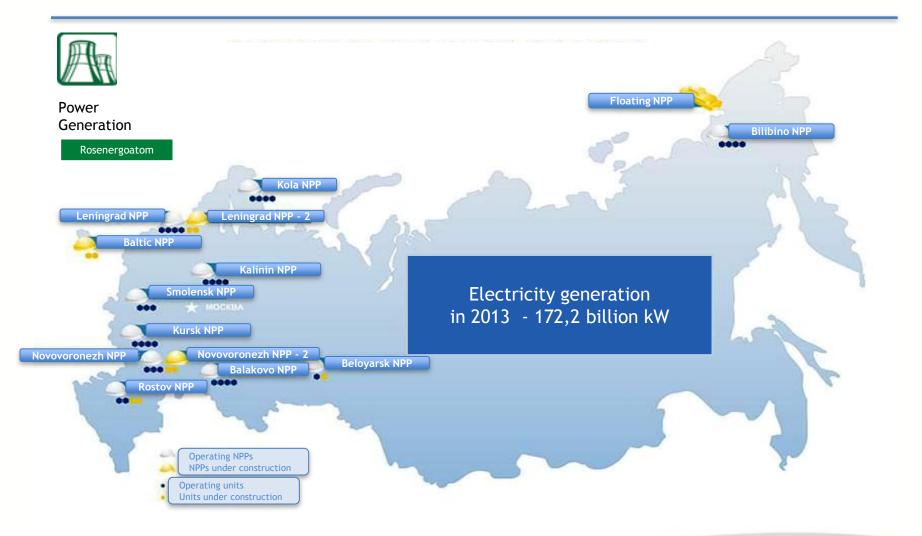

## ROSENERGOATOM CONCERN, JSC

### **Operating NPP**

**10** NPPs **33** units IGC=25242 MW

NPP under construction

**10** units IGC = **8936** MW

1 EDF 63
2 REA 25,2

3 **KHN** 

KHNP **20,7** 

4 EXELON

18

Generation 2013 r.

Electrical generation 2014 r.

Revenues 2013 r.

Staff

**172,2** billion kW

130,9 billion kW

6 013 million USD