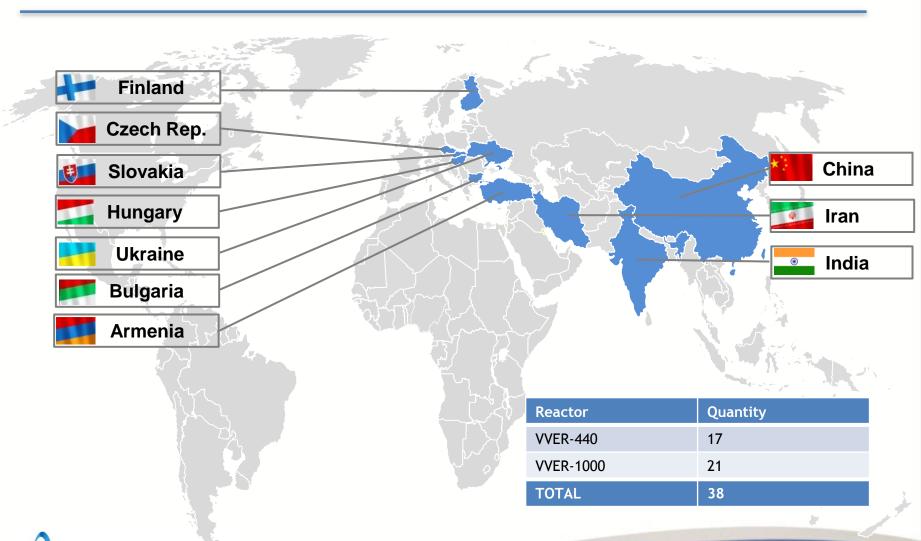

## **RUSSIAN-DESIGN NPP ABROAD**

# ROSATOM PRESENTED IN MORE THAN 40 CONTRIES ON 5 CONTINENTS

Potential NPP construction projects based on Rosatom experience - 90 units