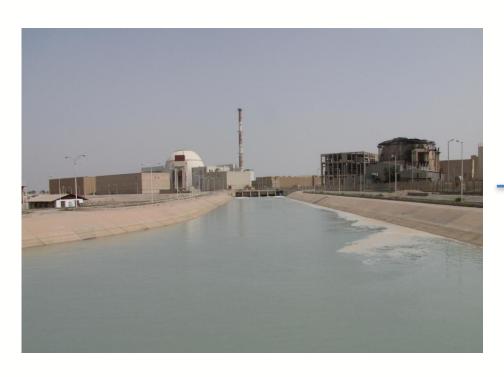

#### Iran - Bushehr NPP

- Engineering for NPPD
- Maintenance work
- Modernization services of the unit
- Boosting of plant-performance figures
- Switch to 18-month fuel cycle
- Personnel training
- Training and methodological documentation development
- Supervising of:
  - ✓ Designing
  - ✓ Construction
  - ✓ Equipment production for primary circuit
  - ✓ Installation and construction work, start-up and commissioning
- Operation documentation development
- Personal training