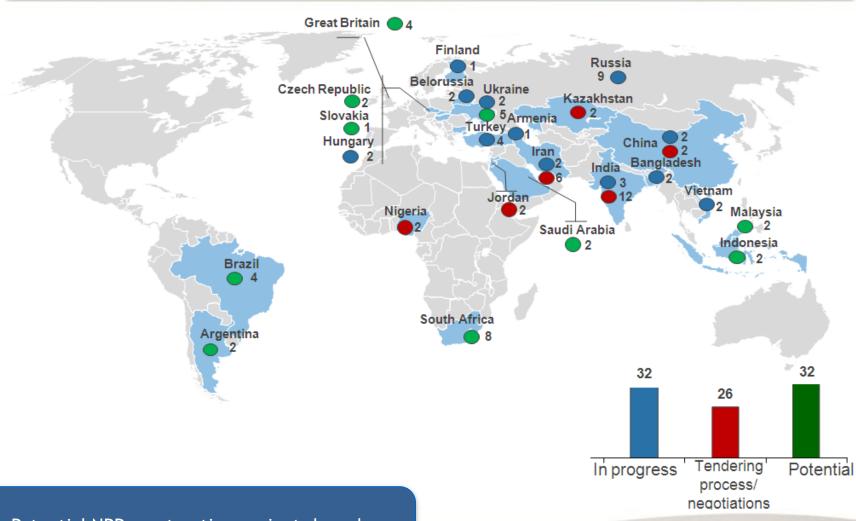

# ROSATOM PRESENTED IN MORE THAN 40 CONTRIES ON 5 CONTINENTS

Potential NPP construction projects based on Rosatom experience - 90 units

### OPERATOR'S SERVICE PORTFOLIO FOR FOREIGN NPPs