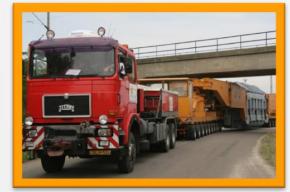

## **Heavy transport**

Road-transport of heavy and extra size goods (up to 200 tonnes, 35 meters length, 7 meters width)

Transportation activity for heavy machinery by railway, by ship and by air

Lifting by crane, loading and moving of heavy goods

Providing complex service from the place of departure to the installation on base

MVM OVIT Országos Villamostávvezeték Zrt.