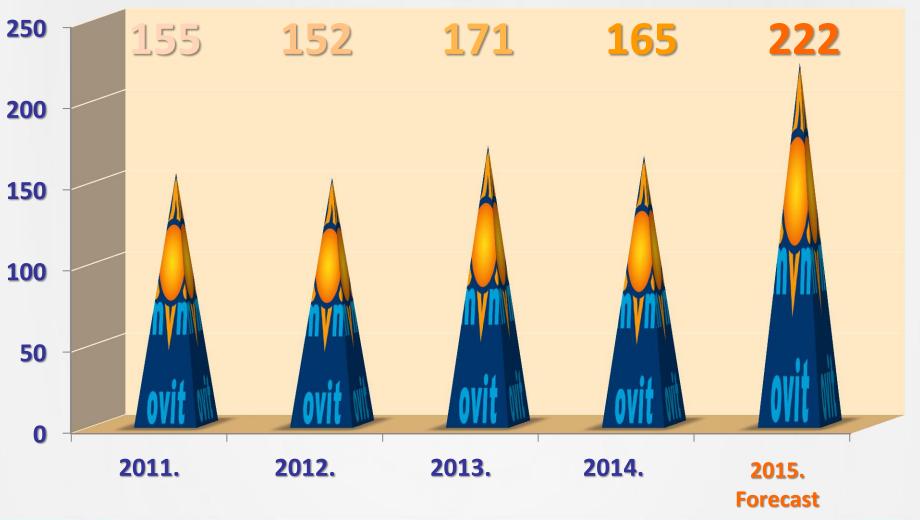

## Your Reliable Partner in Energetics

# **ROMHÁNYI László**

#### **Senior Business Consultant**

Romhanyi.Laszlo@ovit.hu

1<sup>st</sup> of December, 2015.



## **Our company**



MVM OVIT National Power Line Company Ltd. (MVM OVIT Zrt.) started its actitvity in 1949. Its activity is dominantly connected to the energy industry.

It has numerous sites in different regions of Hungary. ovit

The company has about 1600 employees, two thirds of which are blue-collars. Number of concluded contracts: exeeds 600/year. The average number of projects going on: 350.

> Territorial diversity: almost 100 work sites at the same time

## Turnover 2011-15.











## Principal activities of MVM OVIT Zrt.



Planning, construction, expansion and reconstruction of **power lines and substations** 



Construction of traction substation and catenary system for railway electrification



Maintenance, investment and establishment of **power plants and NPPs** 



Manufacture of **power** equipment machinery



Manufacture of industrial steel structures



**Operation** of power supply systems of industrial establishments



**Transportation** of large or heavy goods on road, rail and/or river



**Specialist services** 



Manufacture of lowvoltage **swiltchboards** 



Operation, installation and renewal of **telecommunications networks** 

## **Power plant activity**



Electrical and control engineering for nuclear power plants

Power supply and I