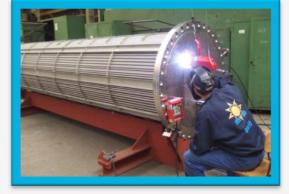

## **Manufacture of industrial steel constructions**

#### 400 kV lattice-structured pylons

- 120 kV lattices and welded structure pylons
- Welded columns of 20 kV–70 kV transmission lines
- Substation steel-structured portal columns and beams
- Substation device supporting steel structures
- Transmission line fittings
- Area illumination supporting steel columns
- Steel columns of telecommunication networks
- Provisional columns
- Steel-structured formworks for casting large-sized concrete elem
- Building steelworks, bridge structures
- Underframes of vehicles
- Supporting masts, beams and overhead-lines for railway systems
- Supporting steel structures of industrial equipment
- Steel structures of walking surfaces, stairs and railings