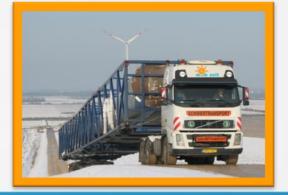

## **Heavy transport**

Road-transport of heavy and extra size goods (up to 200 tonnes, 35 meters length, 7 meters width)

Transportation activity for heavy machinery by railway, by ship and by air

Lifting by crane, loading and moving of heavy goods

Providing complex service from the place of departure to the installation on base

MVM OVIT Országos Villamostávvezeték Zrt.