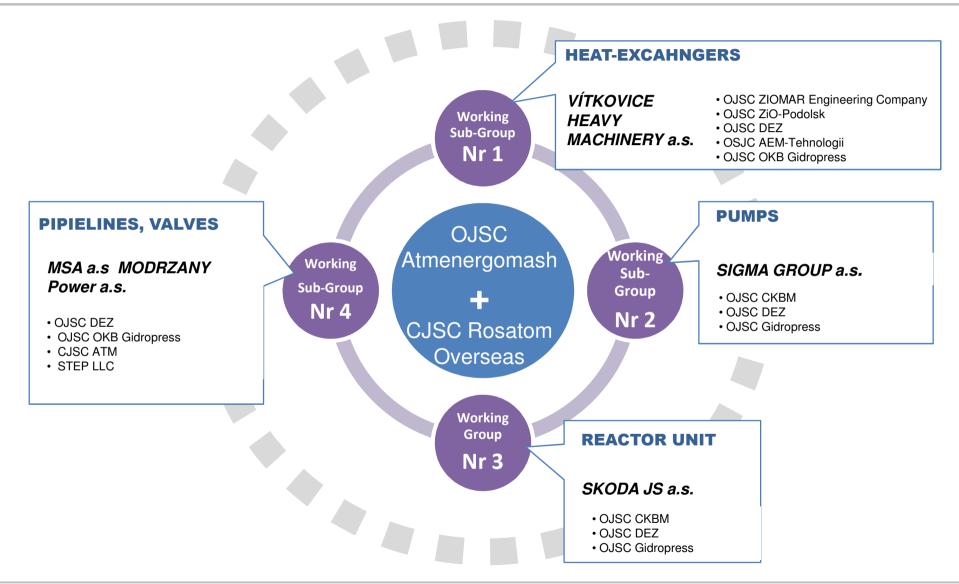

#### **Work Areas of Joint Russian-Czech Technical Sub-Groups**

### **Objectives of Technical Sub-Groups' Work**

Defining a list of equipment which can be produced by Czech companies

Evaluation of readiness of Czech companies' production facilties

Forming a list of technical and technological documents necessary to produce the equipment

Assessment of costs involved in starting the production of items on the list

Agreeing on cost of services and goods

Analysis of possible options and formats of cooperation

Preparation of agreements with the MIR.1200 Consortium on documents transfer