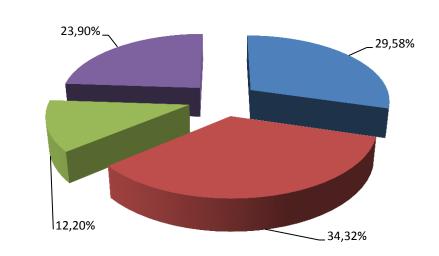

### **Plan for equipment purchase in 2017**

| Types of electrical equipment            |              |
|------------------------------------------|--------------|
| Board equipment                          | <u>51,7%</u> |
| Thermal monitoring devices and equipment | 26,7%        |
| Communication and signaling systems      | 11,9%        |
| Transformers                             | 1,3%         |
| Diesel generator plant                   | 0,3%         |
| Other equipment                          | 8%           |

| Types of heat mechanical equipment |               |  |  |  |  |
|------------------------------------|---------------|--|--|--|--|
| Ventilation equipment              | <u>64,9%</u>  |  |  |  |  |
| Gates/doors/hatches                | <u>8,5%</u>   |  |  |  |  |
| Load-lifting equipment             | <u>2,7%</u>   |  |  |  |  |
| Pumping equipment                  | <u>1,6%</u>   |  |  |  |  |
| Heat-exchange equipment            | <u>1,4%</u>   |  |  |  |  |
| Tanks and vessels                  | <u>1%</u>     |  |  |  |  |
| Laboratory equipment               | <u>0,6%</u>   |  |  |  |  |
| Other equipment                    | <u> 19,1%</u> |  |  |  |  |
|                                    |               |  |  |  |  |

| Valves and pipeli | nes           |  |
|-------------------|---------------|--|
| Valves            | <u>99%</u>    |  |
| <u>Pipelines</u>  | <u>    1%</u> |  |

Long Term Manufacture Equipment
Heat Machinery Equipment
Electrical Machinery
Valves