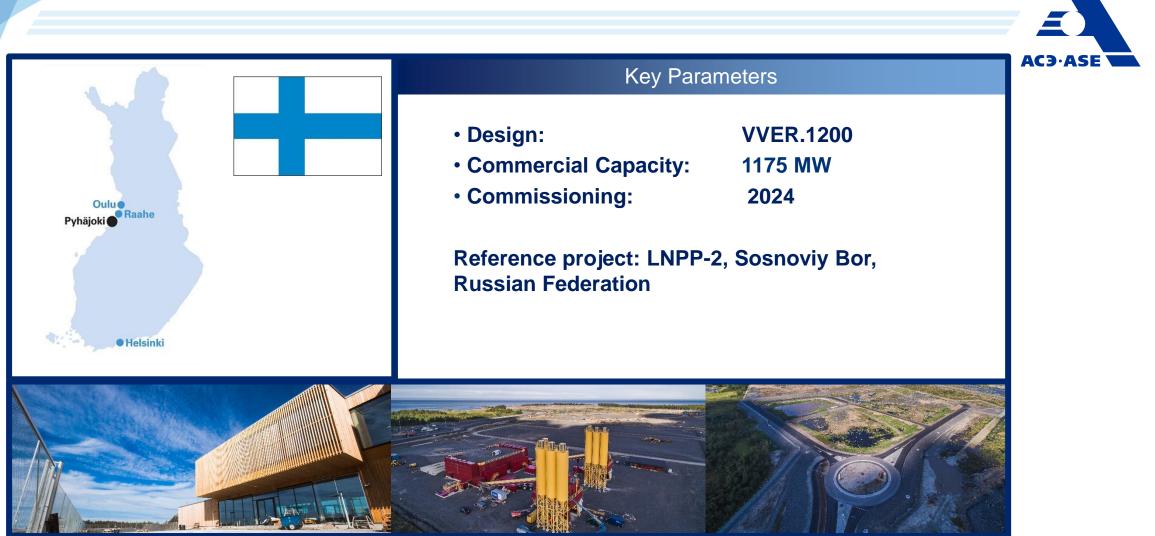

# **Our current project: Finland, Hanhikivi Project Oy**

# Key Parameters• Design:VVER.1200• Gross Capacity:2\*1200 MW• Commissioning:Unit 1 – 2018,<br/>Unit 2 – 2020• First NPP project in Belarus• High level of involvement of local Belorussian<br/>manufactures and civil construction companies