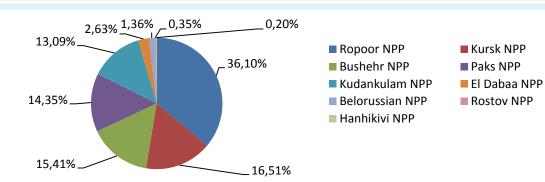

## **PROCUREMENT PLAN**

### 2017 Procurement Plan, projects (more than 150 bln. Rub.)