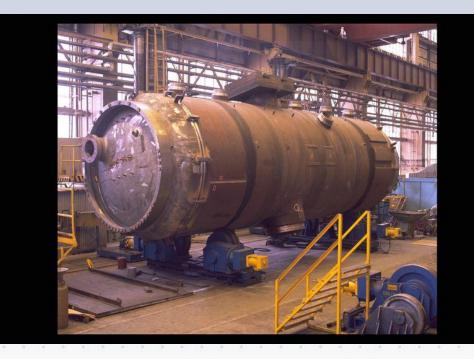

#### Pressurizer VVER 1000

• Manufactured 3 pcs

- What we would like to deliver in frame of long term cooperation during construction of new blocks VVER 1200 starting year 2013
- Deliveries in range of first phase (set of LPH, HPH, cooler of drainage and volume compensator of one block per year)
- Start of manufacturing of steam generators shells in range of 4 pcs per year with starting of manufacturing of first piece in year 2013. Since 2017 regular shipment of 4 pieces of steam generators VVER 1200 per year
- All deliveries will include project and engineering works