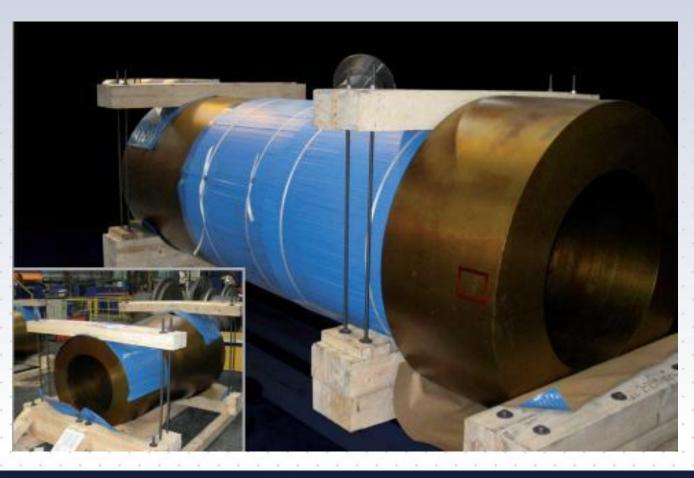

#### **Replaceable parts of low pressure heater 3000**

- Manufactured 7 pcs
- Deliveries for Yuzhno-Ukrajinska NPP (Ukraine), Kalininska NPP (Russia) and Rostovska NPP (Russia)
- Used material austenitic steel 018X18H10T.

#### **NUCLEAR POWER DELIVERIES - TODAY**