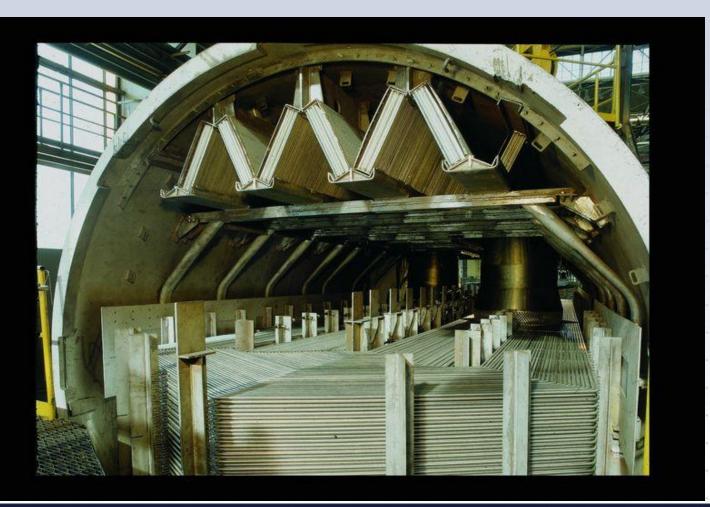

#### Low pressure heaters LPH 1200 and LPH 3000

• Manufactured 10 sets (5 pcs LPH 1200 and 2 pcs LPH 3000), i.e. totally 70 pcs of LPH