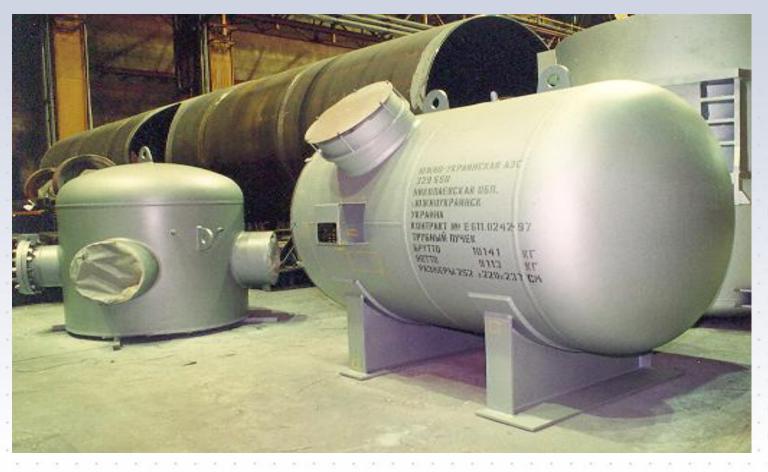

#### Pressurizer VVER 1000

• Manufactured 3 pcs

- What we would like to deliver in frame of long term cooperation during construction of new blocks VVER 1200 starting year 2013
- Deliveries in range of first phase (set of LPH, HPH, cooler of drainage and volume compensator of one block per year)
- Start of manufacturing of steam generators shells in range of 4 pcs per year with starting of manufacturing of first piece in year 2013. Since 2017 regular shipment of 4 pieces of steam generators VVER 1200 per year
- All deliveries will include project and engineering works