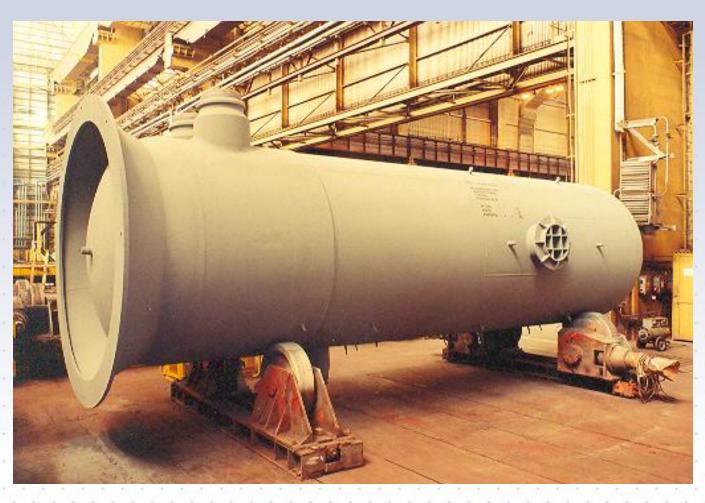

#### Low pressure heaters LPH 1200 and LPH 3000

• Manufactured 10 sets (5 pcs LPH 1200 and 2 pcs LPH 3000), i.e. totally 70 pcs of LPH