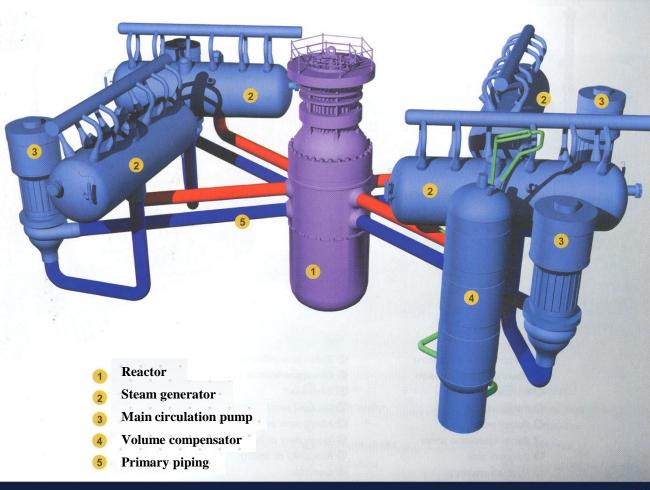

inishing of building of NPP Mochove





#### **NUCLEAR POWER DELIVERIES - TODAY**

#### **Replaceable parts of low pressure heater 3000**

- Manufactured 7 pcs
- Deliveries for Yuzhno-Ukrajinska NPP (Ukraine), Kalininska NPP (Russia) and Rostovska NPP (Russia)
- Used material austenitic steel 018X18H10T.









#### **NUCLEAR POWER DELIVERIES - TODAY**

#### **Collector body and collector flange**

- Manufactured and delivered by VÍTKOVICE HEAVY MACHINERY a. s.
- Delivery for AEM Technology, Russia







## **NUCLEAR POWER DELIVERIES - TODAY**

#### Precise drilled holes in tube sheet

- Manufactured and delivered by VÍTKOVICE HEAVY MACHINERY a. s.
- Delivery for ZIOMAR, Russia







## WHAT WE WOULD LIKE TO DO IN FUTURE

#### Scheme of 1st circuit of Nuclear Power Station VVER 1000







#### First phase of deliveries have been already started!!!

- Deliveries of replaceable parts for LPH 3000
- Deliveries of replaceable parts for LPH 1200
- Works on commissioning of NPP Mochovce

These works take place in real, they don't require any actual investments, modernizations nor dramatic extension of team of experts!!!





<u>What we would like to do in frame of first phase of cooperation</u> <u>during construction of new blocks VVER 1200 starting year 2012</u>

- Delivery of complete set of Low Pressure Heaters for one block (2 + 5 pieces) per year
- Delivery of one set of High Pressure Heaters for one block (4 pieces) per year
- Delivery of one piece of cooler of drainage per year
- Start of manufacturing of volume compensator with aim to produce 1 piece per year

These