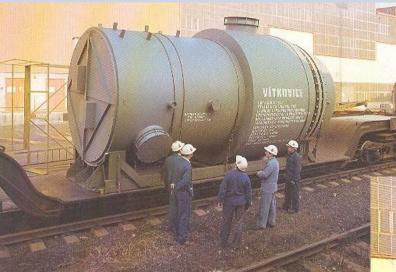

#### **Replaceable parts of low pressure heater 3000**

- Manufactured 7 pcs
- Deliveries for Yuzhno-Ukrajinska NPP (Ukraine), Kalininska NPP (Russia) and Rostovska NPP (Russia)
- Used material austenitic steel 018X18H10T.