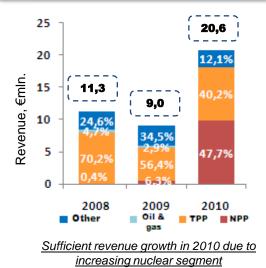

## **CZECH COMPANIES WITH RUSSIAN PARTICIPATION**

ARAKO produces piping valves for nuclear power industry, thermal power generation, gas & petrochemical industry

ATOMENERGOMASH participation in ARAKO has increased utilization of manufacturing capacities and ensured of significant financial and economic results CHV is a complete supplier of industrial cooling equipment for nuclear and traditional power industries

Integration of CHV into ATOMENERGOMASH will strengthen CHV positions while implementing projects in the Czech Republic, Russia and CIS, as well as in other target markets of Rosatom, including Europe and Asian-Pacific countries.

#### References

Integration into ATOMENERGOMASH will allow CHV to participate in tenders while reconstructing and constructing the NPPs in Russia and abroad. Possible nearest projects: – Baltiiskaya NPP,

- Novovoronezhskava NPP,
- Leningradskaya NPP.

Address: Russia, 115184, Moscow, Ozerkovskaya embankment, 28, bld. 3 Tel.: +7 (495) 668-20-93 Fax: + 7 (495) 668-20-95 E-mail: <u>general@aem-group.ru</u>