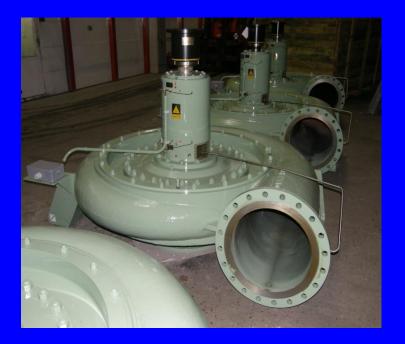

#### **Scope of delivery:**

- --- Raw water pumps (4 pcs.)
- --- Cooling water pumps (12 pcs.)
- --- Essential water pumps (14 pcs.)
- --- Emergency feed water pumps (8 pcs.)
- --- Boratic acid pumps (8 pcs.)
- --- Back wash pumps (6 pcs.)
- --- Demineralized water pump (1 pcs.)

#### Scope of delivery:

- --- Cooling water pumps (4 pcs.)
- --- Heat water circulating pumps (4 pcs.)