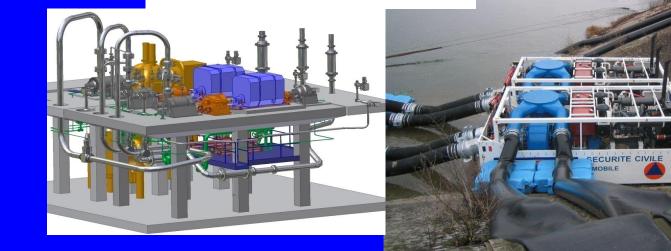

#### **Scope of delivery:**

- --- Raw water pumps (4 pcs.)
- --- Cooling water pumps (12 pcs.)
- --- Essential water pumps (14 pcs.)
- --- Emergency feed water pumps (8 pcs.)
- --- Boratic acid pumps (8 pcs.)
- --- Back wash pumps (6 pcs.)
- --- Demineralized water pump (1 pcs.)