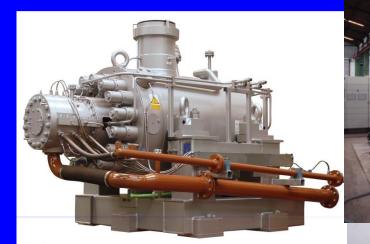

#### Nuclear Island:

 Main circulation pumps including oil economy ( engineering , installation ..., pumps CKBM)

--- Pump for emergency replenishment of boric acid into the primary (coolant) circuit (Pump KCX) --- Shower pump of steam-gas mixture after failure of the primary pipeline --- Return leaks pump

#### Conventional Island:

- --- Feed water pumping station
- --- Cooling water pumping station
- --- Essential water pumping station
- --- Raw water pumping station
- --- Condensate pumps
- --- Single lots of other pumps deliveries