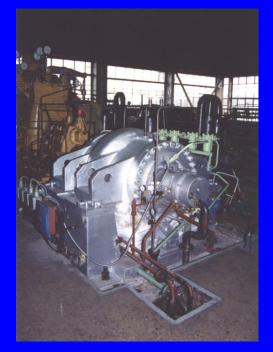

## **References**

**Nuclear power plants - Czech and Slovakia** 

- 1979-1985 NPP Jaslovské Bohunice 4x440 MW (Slovakia)
- 1984-1987 NPP Dukovany 4x440 MW (Czech Republic)
- 2002 NPP Mochovce 2x 440 MW (Slovakia)
- 2011–2 NPP Mochovce 2x 440 MW (Slovakia)
- 2002-2003 NPP Temelín 2x1000 MW (Czech Republic)

#### Nuclear Island:

 Main circulation pumps including oil economy ( engineering , installation ..., pumps CKBM)

--- Pump for emergency replenishment of boric acid into the primary (coolant) circuit (Pump KCX) --- Shower pump of steam-gas mixture after failure of the primary pipeline --- Return leaks pump