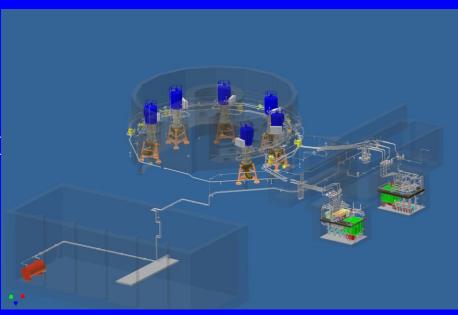

#### Scope of delivery:

- --- Cooling water pumps (4 pcs.)
- --- Heat water circulating pumps (4 pcs.)