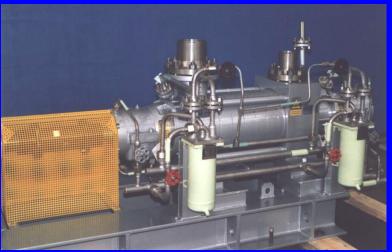

#### Nuclear Island:

 Main circulation pumps including oil economy ( engineering , installation ..., pumps CKBM)

--- Pump for emergency replenishment of boric acid into the primary (coolant) circuit (Pump KCX) --- Shower pump of steam-gas mixture after failure of the primary pipeline --- Return leaks pump

#### Conventional Island:

- --- Feed water pumping station
- --- Cooling water pumping station
- --- Essential water pumping station
- --- Raw water pumping station
- --- Condensate pumps
- --- Single lots of other pumps deliveries